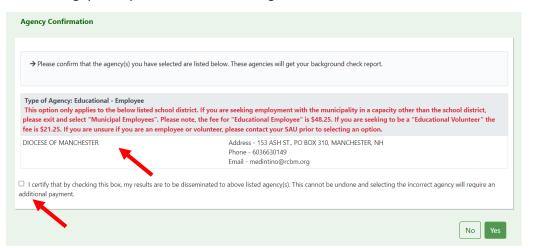

- 3. On the next page, review and click the box to certify that you agree to the information presented, then click 'Next.'
- 4. On the Agency Selection screen, select from the dropdown menu, then click 'Next.'
  - Type of agency: <u>Educational- Employee</u>
  - Agency: <u>Diocese of Manchester</u>

5. On the **Agency Confirmation screen**, confirm that you made the correct selections by clicking the box and selecting 'yes.' If you need to make changes, click 'no'.

6. Enter your name, address, and contact information on the following screens, clicking 'Next' to proceed.