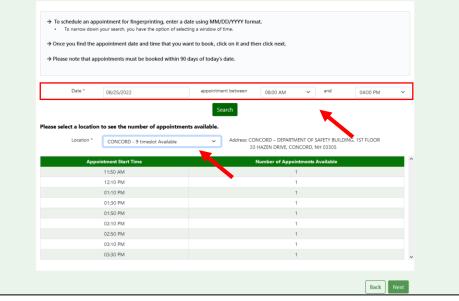

## Next, you will need to schedule your appointment

1. On the **Schedule and Appointment** screen, view available appointments by first selecting a date and clicking 'Search'.

Note: You can narrow your search for appointment by selecting a time range, if you prefer.

- Once you select a date and click 'Search', a Location box will appear. Select your desired fingerprinting location using the dropdown arrow. Notes:
  - If your preferred location is not available, try another date. During busy times of year, you may need to look at dates 2-3 weeks in the future.
  - Some sites area only available on certain days of the week.